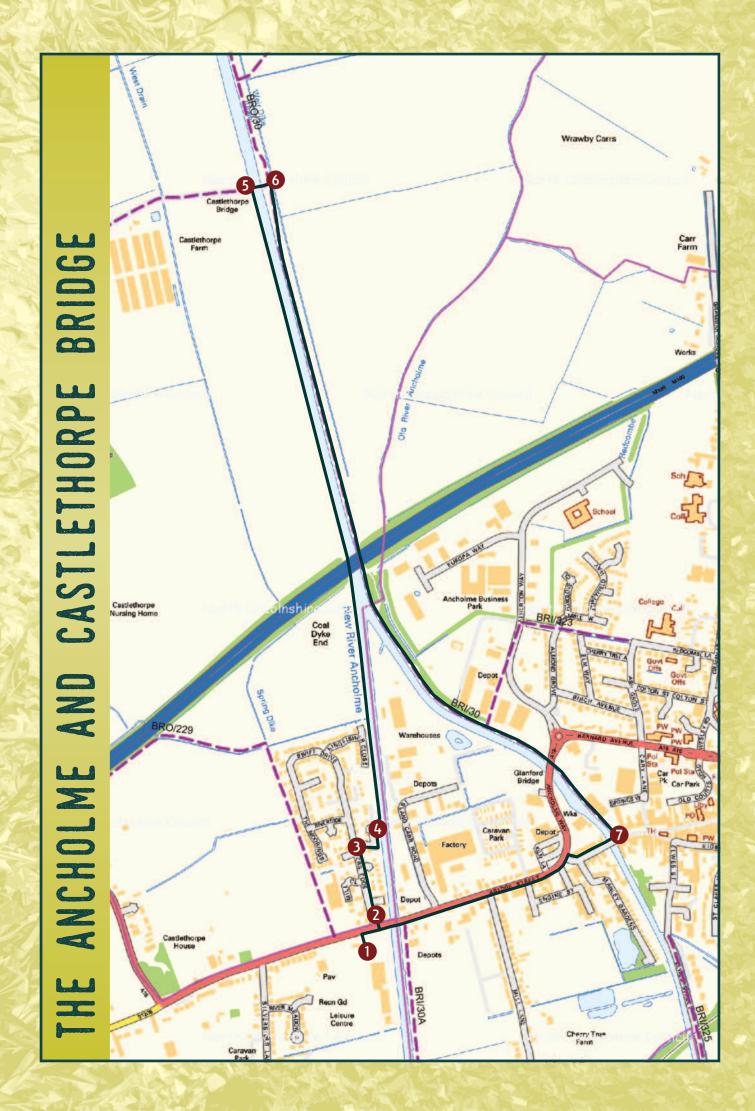

## THE ANCHOLME AND 3 CASTLETHORPE BRIDGE MILES

 $\rightarrow$  **START** Ancholme Leisure Centre Car Park, Scawby Road, Brigg, DN20 9JN.

## < THE WALK

- **1...** Leave Ancholme Leisure Centre car park, turn right and carefully cross A18.
- 2... Turn Left down Waters Edge continue ahead.
- **3...** Take third road on right which will bring you to New River Ancholme.
- 4... Turn Left along side of the River, continue ahead going under Motorway bridge.
- 5... Continue ahead to castlethorpe Bridge, turn right and cross bridge.
- 6... Turn right and continue along side of River, passing under Motorway Bridge, continue ahead to steps leading onto Bridge street.
- 7... Turn Right over the bridge and carefully cross road, continue ahead back to the Leisure center car park.