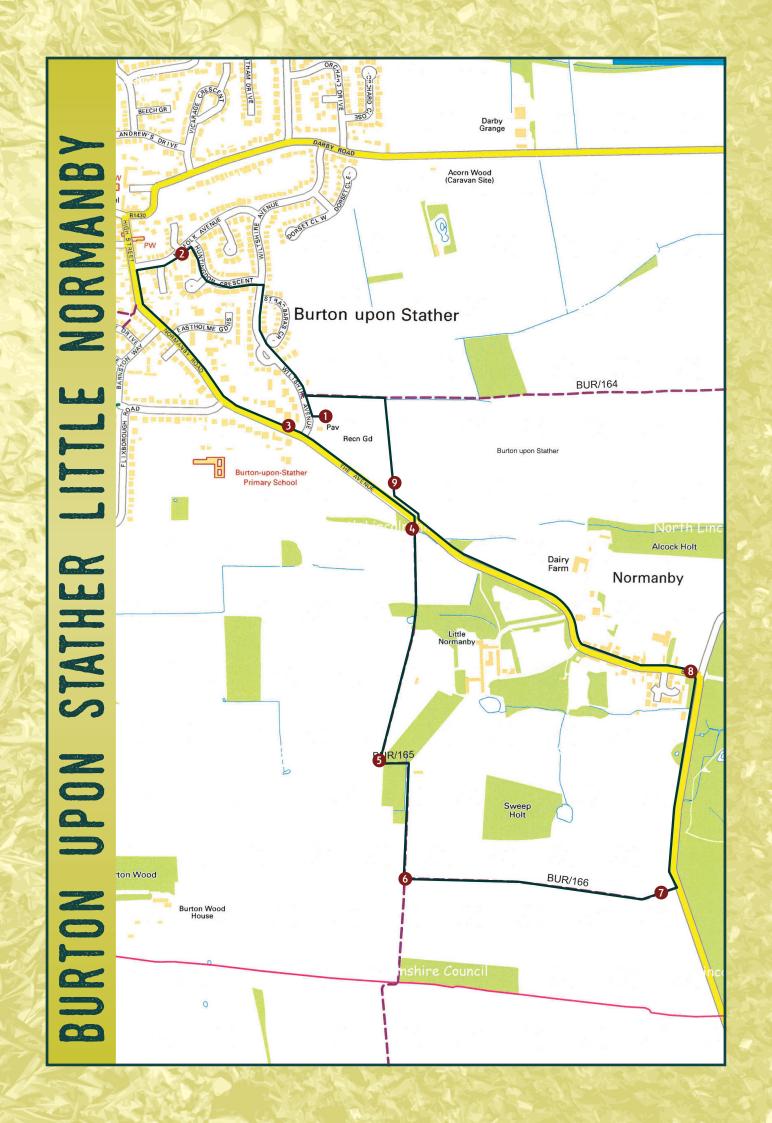

## BURTON UPON STATHER LITTLE NORMANBY

3.2 MILES

> START Wiltshire Avenue Playing Fields car park, Burton upon Stather, DN15 9ES

## ≺ THE WALK

- Leave the car park, turn right along Wiltshire Avenue, keep on right side of road cross over into Huntindon Crescent.
- Proceed to Norfolk Avenue, turn left, then left again onto High Street, along Normanby Road.
- 3... Continue along The Avenue passing the playing field.
- 4... Cross road take finger post path (green gate and opening) Cross grass field between white posts, continue through wooded path carry straight ahead along side of paddock.
- 5... Turn left and then right by large barn.
- 6... Turn Left by Hedge, slight slope down towards Normanby park.
- 7... On reaching road turn left.
- 8... At mini roundabout continue on left to Normanby Village, cross road and walk back along pavement to beginning of playing field.
- 9... Walk through fence and around perimeter to corner, go through hedge onto footpath passing cemetery back to car park.
- **EX** TERRAIN Fairly level, along pavements and field edge paths.
- ① TIME Between 1 hour and 11/2 hours.
- MAPS O.S. Explorer 291